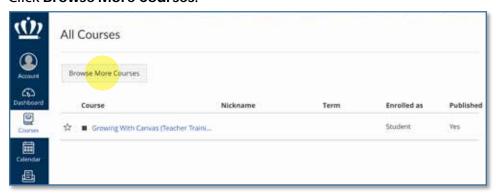

## Enroll in "Passport to Canvas" course (alternate method)

- 1. Go to <u>canvas.odu.edu</u> and log in with your MIDAS ID and password.
- 2. Click Courses, then All Courses.

3. Click Browse More Courses.