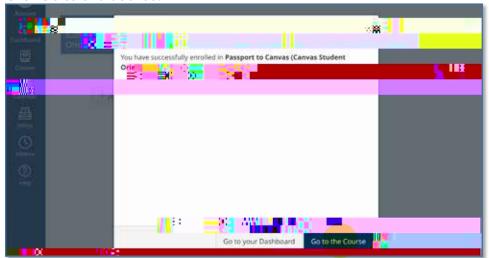

3. To enroll, click + Join this Course.

4. Click Enroll in Course.

5. Click Go to the Course.

6. Passport to Canvas will show up in your course list.

6. Click Go to the Course.

7. Passport to Canvas will show up in your course list.

Passport to Canvas: An intro uctory cours for stu

Passport to
Canvas: An
intro uctory
cours for stu