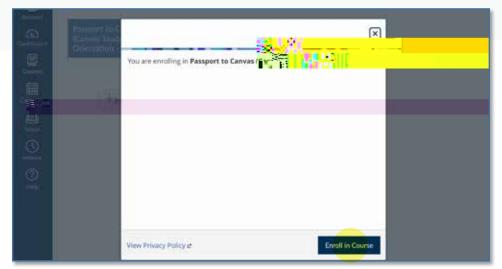

3. To enroll, click + Join this Course.

4. Click Enroll in Course.

5. Click Go to the Course.

6. Passport to Canvas will show up in your course list.

4. Search for a course called **Passport to Canvas (Canvas Student Orientation - 2022)** and click **+ Join this Course**.

Passport to
Canvas: An
intro uctory
cours for stu nts

5. Click Enroll in Course.