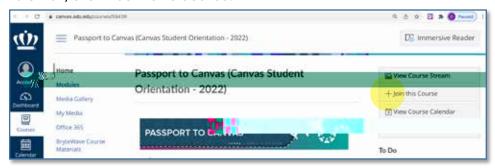

3. To enroll, click + Join this Course.

4. Click Enroll in Course.

5. Click Go to the Course.

6. Passport to Canvas will show up in your course list.