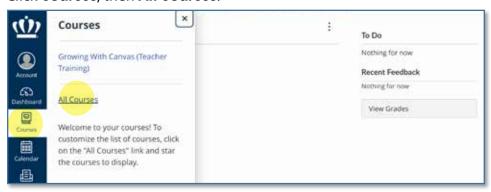

## Enroll in "Passport to Canvas" course (alternate method)

- 1. Go to <u>canvas.odu.edu</u> and log in with your MIDAS ID and password.
- 2. Click Courses, then All Courses.

3. Click Browse More Courses.