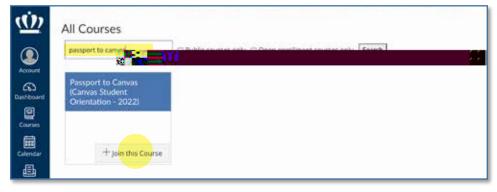

4. Search for a course called **Passport to Canvas (Canvas Student Orientation - 2022)** and click **+ Join this Course**.

Passport to
Canvas: An
intro uctory
cours for stu nts

5. Click Enroll in Course.