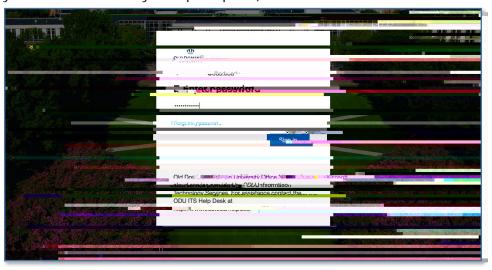

3. Enter the password for your ODU email and click **Sign in**. (Authenticate with your second factor if you're prompted.)