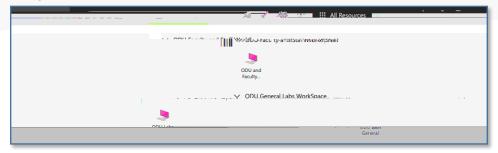

## Information Technology Services

4. You'll see all of the virtual desktops you are authorized to use. Click on the one you'd like to work in.

5. Allow access to any peripheral local resources.

6. Log in to the virtual computer with your ODU email address and password.