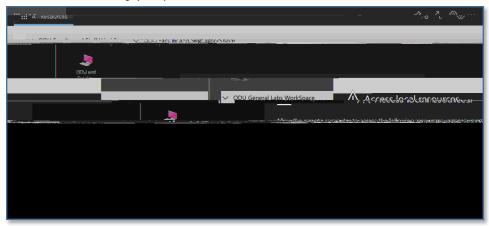

## Information Technology Services

4. You'll see all of the virtual desktops you are authorized to use. Click on the one you'd like to work in.

5. Allow access to any peripheral local resources.

6. Log in to the virtual computer with your ODU email address and password.