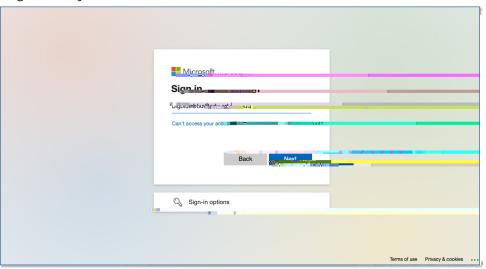

Log in to the Monarch Virtual Environment (MOVE) and gain access to a virtual ODU computer. All you need is an internet connection and an HTML 5 browser.

- 1. Go to http://move.odu.edu
- 2. Log in with your ODU email address and click Next.

3. Enter the password for your ODU email and click **Sign in**. (Authenticate with your second factor if you're prompted.)