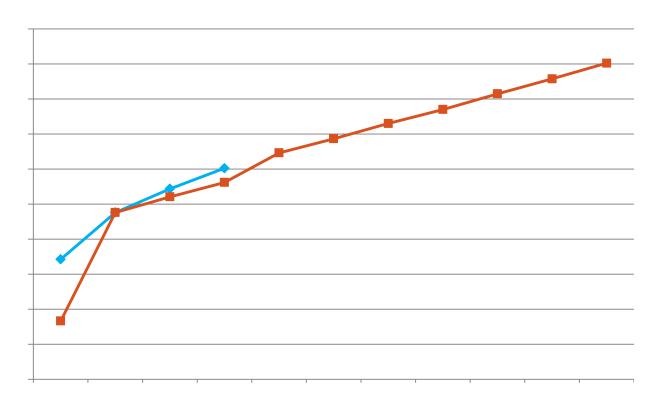

### In-State Undergraduate Headcount

Notes: Headcount trends track progression toward achieving enrollment goals. The trend comparisons provide insight for the likelihood of meeting goals.

Meets 95% of SCHEVapproved biennial enrollment projections for in-state undergraduate HC enrollment