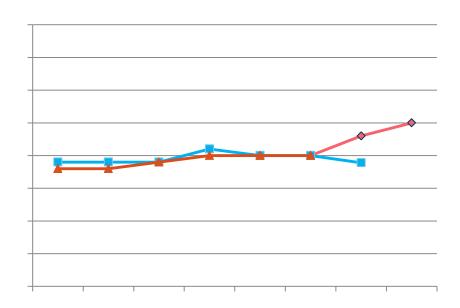

## Headcount by Level



### In-State Undergraduate Headcount





Notes: Headcount trends track progression toward achieving enrollment goals. The trend comparisons provide insight for the likelihood of meeting goals.

Meets 95% of SCHEVapproved biennial enrollment projections for in-state undergraduate HC enrollment







#### Annual In-State Undergraduate Upper Level FTE





Notes: Meets 95% of SCHEV-approved biennial enrollment projections for

Upper Level FTEs

#### Freshman Retention



#### Six-Year Graduation Rate





## **Total Degrees Conferred**







#### Commonwealth Performance Standards



|      | Standard | In Compliance | Not in Compliance |
|------|----------|---------------|-------------------|
|      |          |               |                   |
|      |          |               |                   |
|      |          |               |                   |
|      |          |               |                   |
|      |          |               |                   |
| Pass |          |               |                   |

#### **SWaM Performance**







## Total Expenditure:







## Jeanne Clery Disclosure



Jeanne Clery Disclosure of Campus Security Policy and Campus Crime Statistics Act (Clery Act).



## **Total Giving**



| Foundation | FY 2012 | FY 2013 | FY-YTD 2014 | Goal |