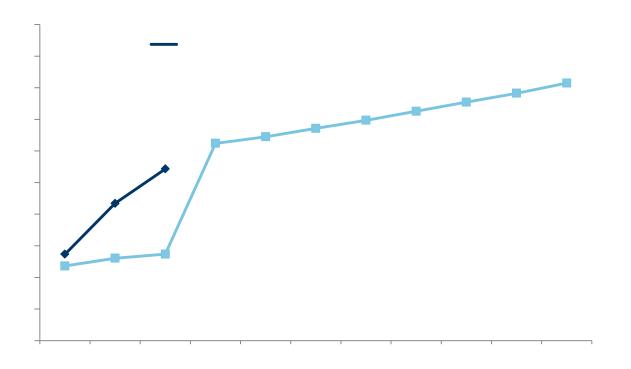

#### Annual In-State Undergraduate Upper Level FTE

Notes: Meets 95% of SCHEV-approved biennial enrollment projections for

Upper Level FTEs