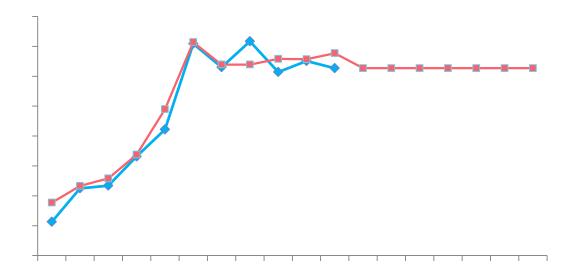

## Headcount by Level



### In-State Undergraduate Headcount





Notes: Headcount trends track progression toward achieving enrollment goals. The trend comparisons provide insight for the likelihood of meeting goals.

Meets 95% of SCHEVapproved biennial enrollment projections for in-state undergraduate HC enrollment







#### Annual In-State Undergraduate Upper Level FTE





Notes: Meets 95% of SCHEV-approved biennial enrollment projections for

Upper Level FTEs

#### Freshman Retention



#### Six-Year Graduation Rate





## **Total Degrees Conferred**







#### Commonwealth Performance Standards



|      | Standard | In Compliance | Not in Compliance |
|------|----------|---------------|-------------------|
|      |          |               |                   |
|      |          |               |                   |
|      |          |               |                   |
|      |          |               |                   |
|      |          |               |                   |
| Pass |          |               |                   |

#### **SWaM Performance**







## Total Expenditure: