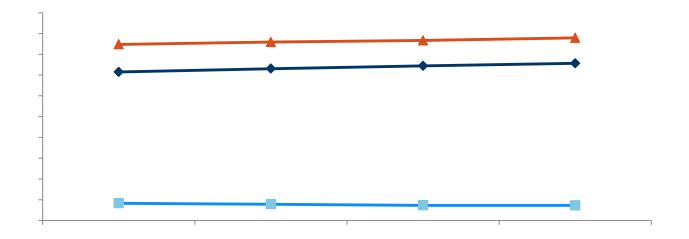

#### **Board of Visitors Dashboard**

December 5, 2013



# Headcount





Source:







### Freshman Retention





Notes

Cohort Entry Term

Source:

#### Six-Year Graduation Rate





# **Total Degrees Conferred**





# Degrees Awarded in STEM-H



#### All Virginia Public Institutions

STEM-H Degrees as % of Total In-State Bachelor's Degrees Awarded - 2012-13

ODU: In-State Bachelor Degree Awards

| _ |  |
|---|--|
|   |  |
|   |  |
| _ |  |
|   |  |
|   |  |
| _ |  |
|   |  |
|   |  |
| - |  |
|   |  |
|   |  |
| - |  |
|   |  |
|   |  |



#### Commonwealth Performance Standards



|      | Standard | In Compliance | Not in Compliance |
|------|----------|---------------|-------------------|
|      |          |               |                   |
|      |          |               |                   |
|      |          |               |                   |
|      |