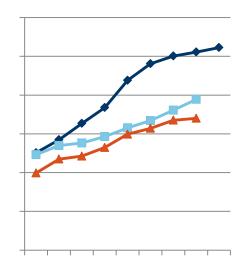

egrees as % of Total In-State Bachelor's Degrees Awarded - 2012-13

ODU: In-State Bachelor Degree Awards

| _ |  |
|---|--|
|   |  |
|   |  |
| _ |  |
|   |  |
|   |  |
| _ |  |
|   |  |
|   |  |
| - |  |
|   |  |
|   |  |
| - |  |
|   |  |
|   |  |



#### Commonwealth Performance Standards



|      | Standard | In Compliance | Not in Compliance |
|------|----------|---------------|-------------------|
|      |          |               |                   |
|      |          |               |                   |
|      |          |               |                   |
|      |          |               |                   |
|      |          |               |                   |
| Pass |          |               |                   |

## **SWaM Performance**









# Total Expenditure:







## Crime Data for 2012-13







# **Total Giving**



| Foundation | FY 2012 | FY 2013 | FY-YTD 2014 | Goal | Progress |
|------------|---------|---------|-------------|------|----------|
|            |         |         |             |      |          |
|            |         |         |             |      |          |
|            |         |         |             |      |          |
|            |         |         |             |      |          |
|            |         |         |             |      |          |

# Planned Giving: Educational and Athletic Foundation



Notes:

g5 -0750ne

# Annual Giving: Educational and Athletic Foundations



| Solicitation Type | FY 2012 | FY 2013 | FY-YTD 2014 | Goal | Progress |
|-------------------|---------|---------|-------------|------