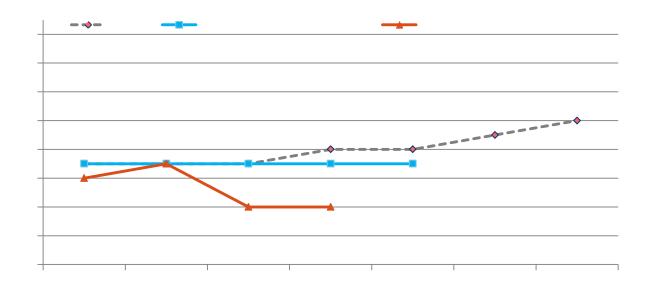

#### **Board of Visitors Dashboard**

December 5, 2013



# Headcount





Source:







### Freshman Retention





Notes

Cohort Entry Term

Source:

#### Six-Year Graduation Rate





# **Total Degrees Conferred**





# Degrees Awarded in STEM-H



#### All Virginia Public Institutions

STEM-H Degrees as % of Total In-State Bachelor's Degrees Awarded - 2012-13

ODU: In-State Bachelor Degree Awards

| _ |  |
|---|--|
|   |  |
|   |  |
| _ |  |
|   |  |
|   |  |
| _ |  |
|   |  |
|   |  |
| - |  |
|   |  |
|   |  |
| - |  |
|   |  |
|   |  |



#### Commonwealth Performance Standards



|      | Standard | In Compliance | Not in Compliance |
|------|----------|---------------|-------------------|
|      |          |               |                   |
|      |          |               |                   |
|      |          |               |                   |
|      |          |               |