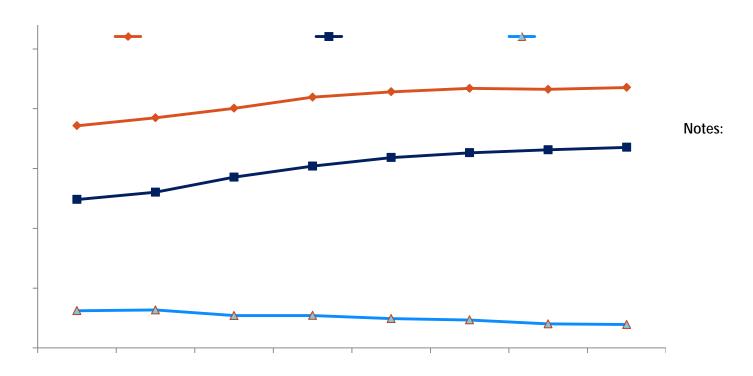

#### **Board of Visitors Dashboard**

December 5, 2013



# Headcount





Source:







### Freshman Retention





Notes

Cohort Entry Term

Source:

#### Six-Year Graduation Rate





# **Total Degrees Conferred**





# Degrees Awarded in STEM-H



#### All Virginia Public Institutions

STEM-H Degrees as % of Total In-State Bachelor's Degrees Awarded - 2012-13

ODU: In-State Bachelor Degree Awards

| _ |  |
|---|--|
|   |  |
|   |  |
| _ |  |
|   |  |
|   |  |
| _ |  |
|   |  |
|   |  |
| - |  |
|   |  |
|   |  |
| - |  |
|   |  |
|   |  |



#### Commonwealth Performance Standards



|      | Standard | In Compliance | Not in Compliance |
|------|----------|---------------|-------------------|
|      |          |               |                   |
|      |          |               |                   |
|      |          |               |