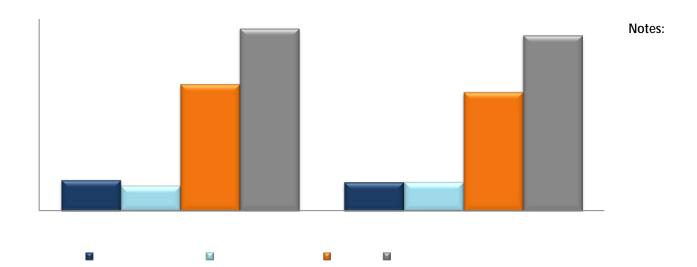

#### All Virginia Public Institutions

STEM-H Degrees as % of Total In-State Bachelor's Degrees Awarded - 2012-13

ODU: In-State Bachelor Degree Awards

| _ |  |
|---|--|
|   |  |
|   |  |
| _ |  |
|   |  |
|   |  |
| _ |  |
|   |  |
|   |  |
| - |  |
|   |  |
|   |  |
| - |  |
|   |  |
|   |  |