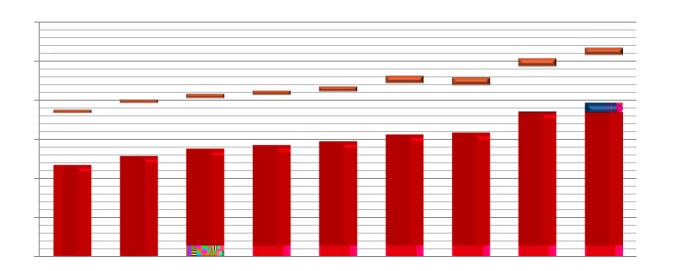

#### **Board of Visitors Dashboard**

December 5, 2013



# Headcount





Source:







### Freshman Retention





Notes

Cohort Entry Term

Source:

#### Six-Year Graduation Rate





# **Total Degrees Conferred**





# Degrees Awarded in STEM-H



#### All Virginia Public Institutions

STEM-H Degrees as % of Total In-State Bachelor's Degrees Awarded - 2012-13

ODU: In-State Bachelor Degree Awards

| _ |  |
|---|--|
|   |  |
|   |  |
| _ |  |
|   |  |
|   |  |
| _ |  |
|   |  |
|   |  |
| - |  |
|   |  |
|   |  |
| - |  |
|   |  |
|   |  |



#### Commonwealth Performance Standards



|      | Standard | In Compliance | Not in Compliance |
|------|----------|---------------|-------------------|
|      |          |               |                   |
|      |          |               |                   |
|      |          |               |                   |
|      |          |               |                   |
|      |          |               |                   |
| Pass |          |