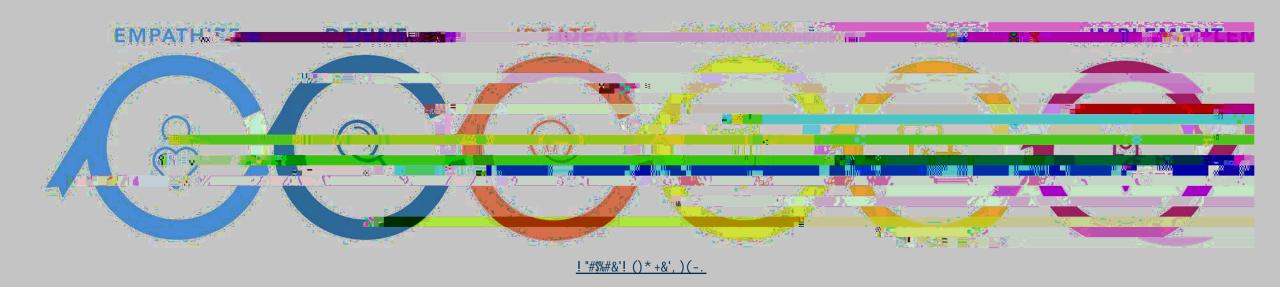

## 60%78\*59:7\*(7\*8

- Hands-on, user-centric approach to problem solving
- Cyclical and recursive process

Six phases:

С Н